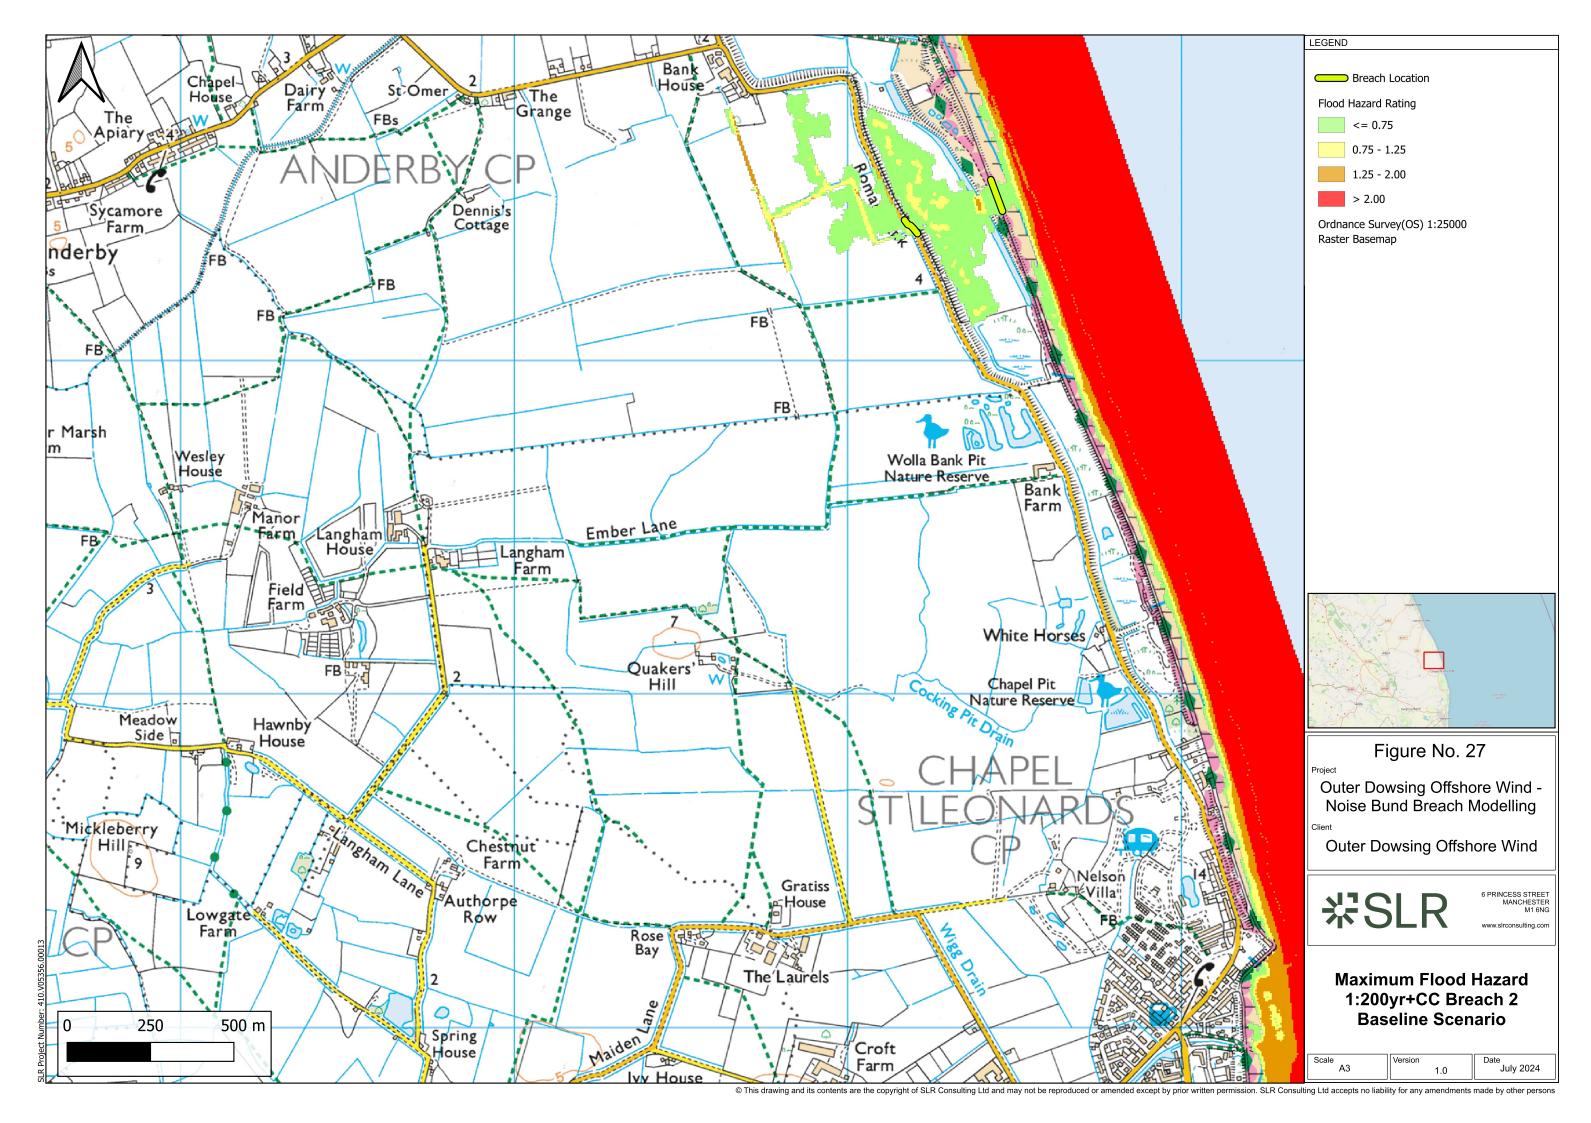

| 1-ODOW-DEV-CS-REP-02                | 3 <sup>rd</sup> Party Doc No<br>(If applicable): |                                | N/A         |             |                  |
| Rev<br>No.                      | Date              |                                                                        | Status / Reason for Issue           | Author                                           | Checked<br>by                  | Reviewed by |             | Approved by      |
| 1.0                             | September<br>2024 |                                                                        | Procedural Deadline<br>19 September | SLR                                              | Outer Shephere Dowsing Wedderk |             |             | Outer<br>Dowsing |