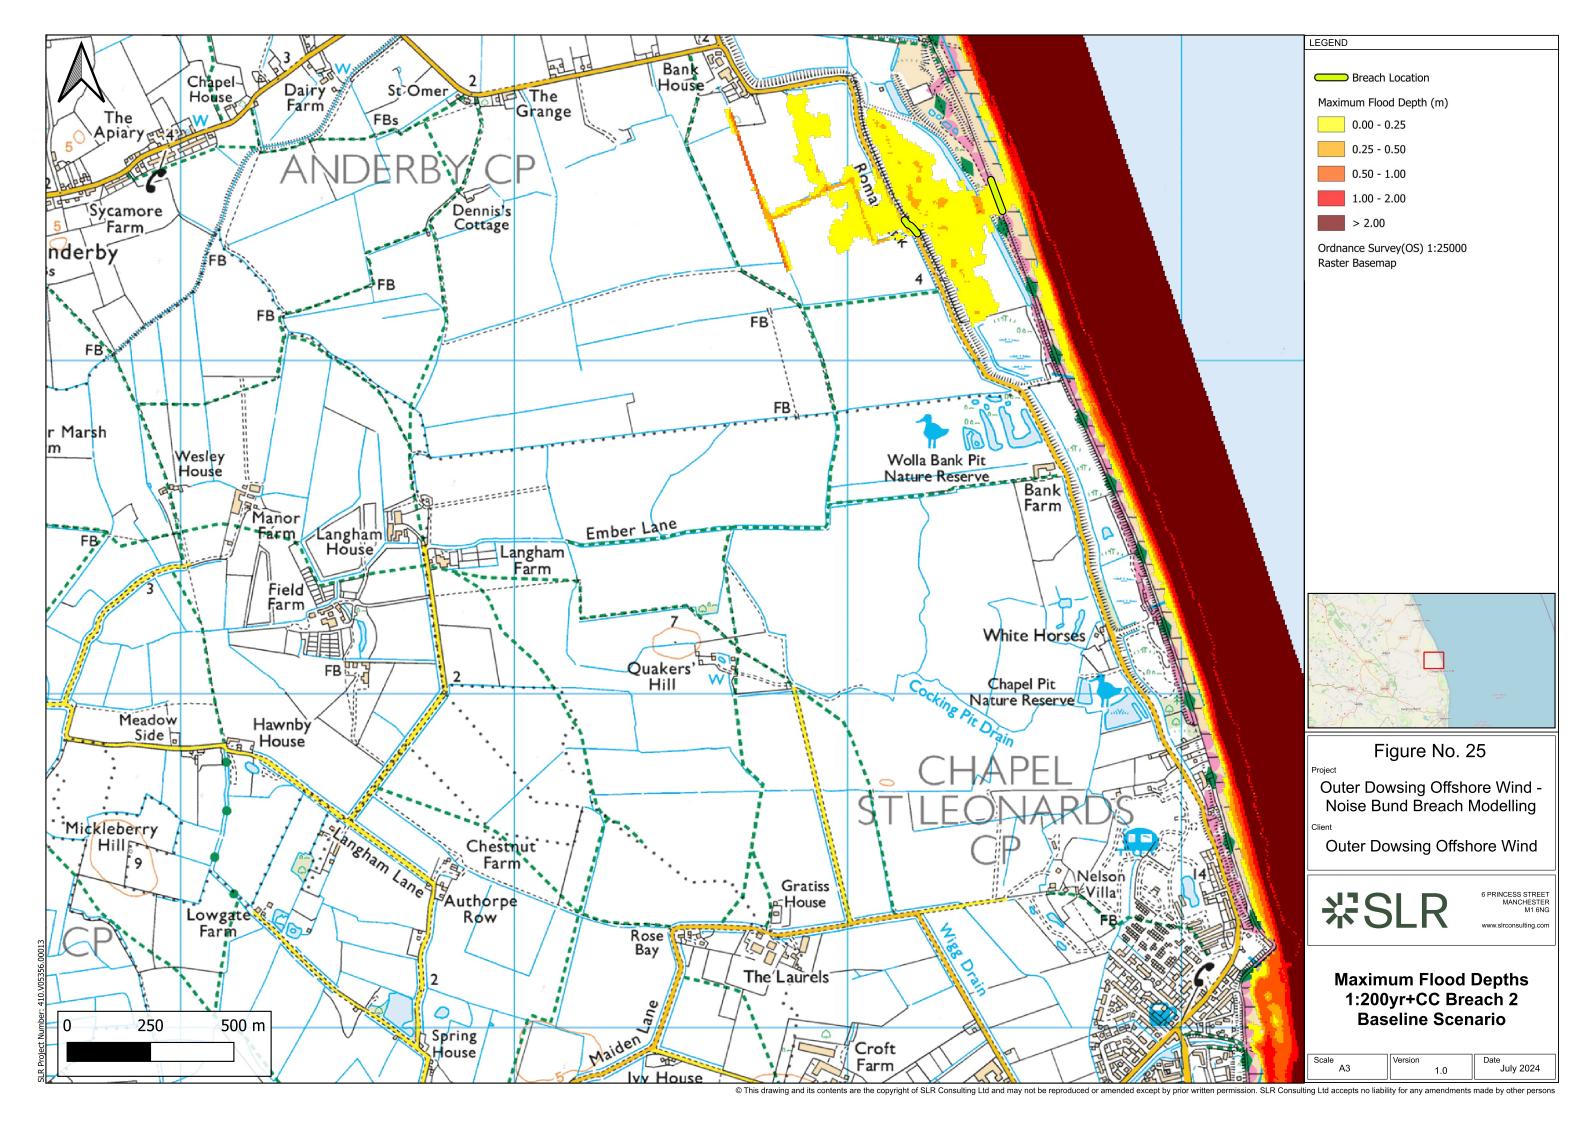

| 1-ODOW-DEV-CS-REP-02                | 3 <sup>rd</sup> Party Doc No<br>(If applicable): |                                | N/A         |             |                  |
| Rev<br>No.                      | Date              |                                                                        | Status / Reason for Issue           | Author                                           | Checked<br>by                  | Reviewed by |             | Approved by      |
| 1.0                             | September<br>2024 |                                                                        | Procedural Deadline<br>19 September | SLR                                              | Outer Shephere Dowsing Wedderk |             |             | Outer<br>Dowsing |