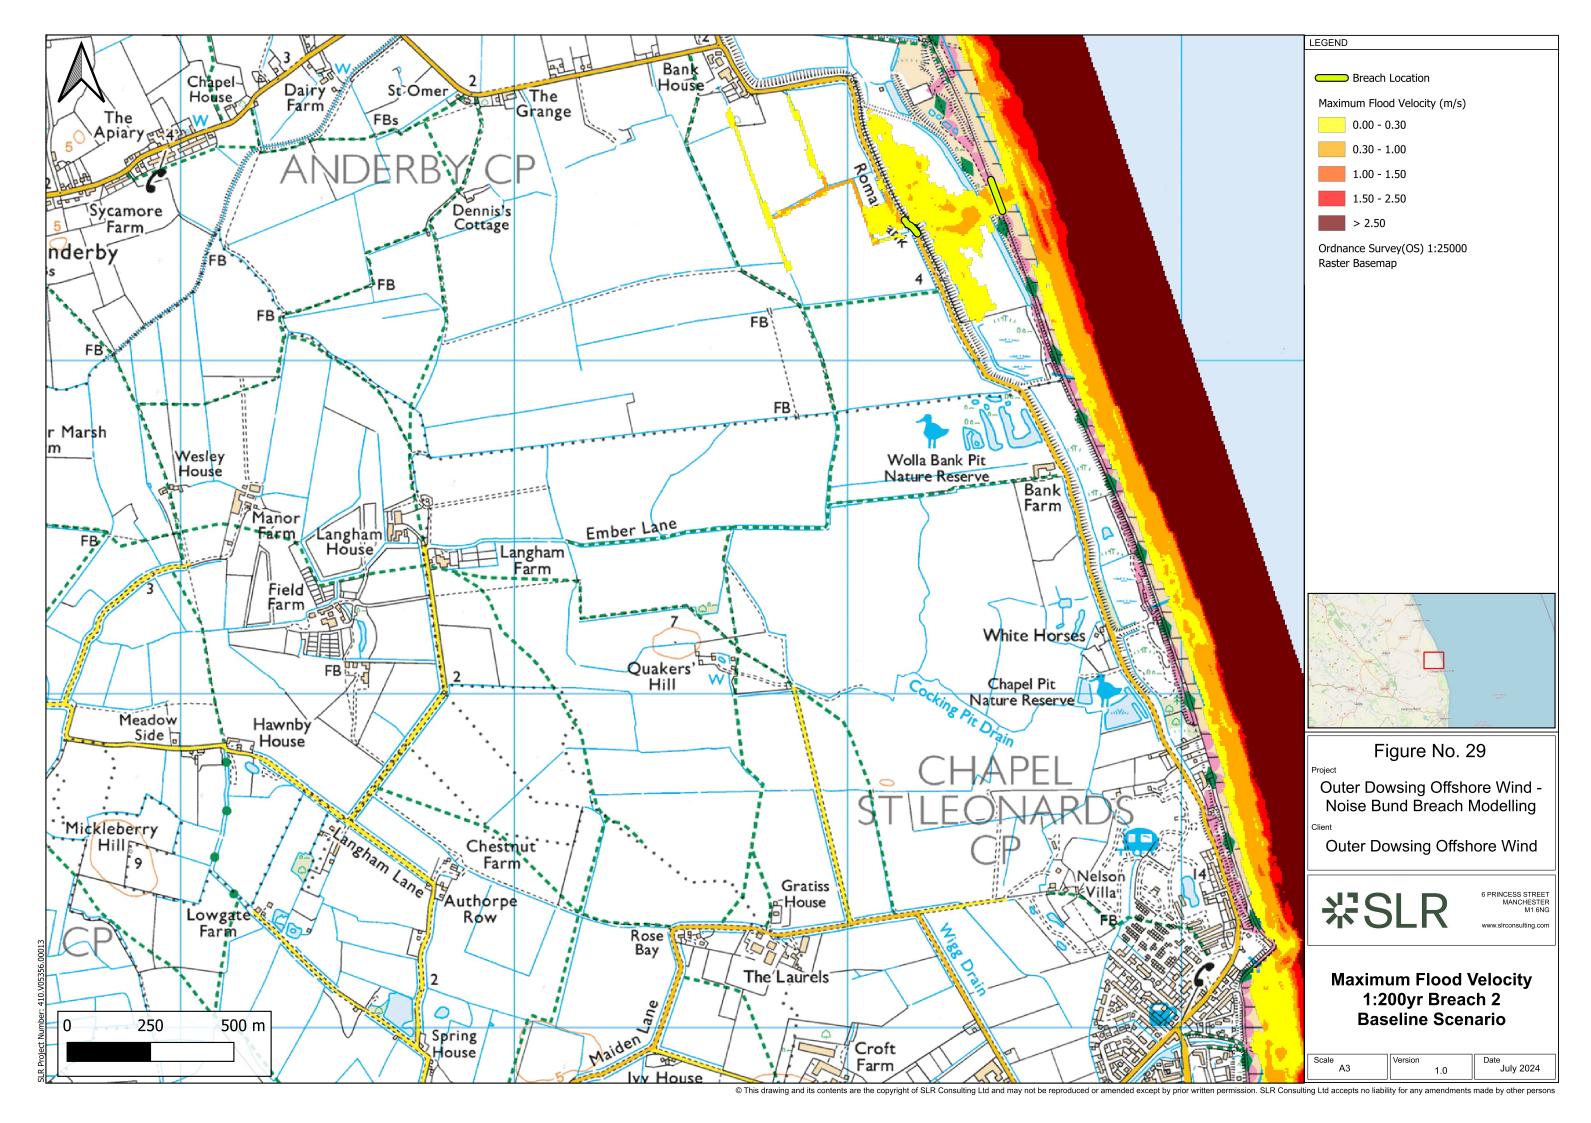

Noise Bund Hydraulic Modelling Report,

**Appendix C Figures (Part 3 of 4)** 

| Company:                        |                   | Ou                                                                     | Outer Dowsing Offshore Wind         |                                                  | Asset:                         |             | Whole Asset |                  |
|---------------------------------|-------------------|------------------------------------------------------------------------|-------------------------------------|--------------------------------------------------|--------------------------------|-------------|-------------|------------------|
| Project:                        |                   | Whole Wind Farm                                                        |                                     | Sub<br>Project/Pa                                | ackage: Whole                  |             | Asset       |                  |
| Docume<br>or Descr              |                   | Noise Bund Hydraulic Modelling Report Appendix C Figures (Part 3 of 4) |                                     |                                                  |                                |             |             |                  |
| Internal<br>Document<br>Number: |                   | PP                                                                     | 1-ODOW-DEV-CS-REP-02                | 3 <sup>rd</sup> Party Doc No<br>(If applicable): |                                | N/A         |             |                  |
| Rev<br>No.                      | Date              |                                                                        | Status / Reason for Issue           | Author                                           | Checked<br>by                  | Reviewed by |             | Approved by      |
| 1.0                             | September<br>2024 |                                                                        | Procedural Deadline<br>19 September | SLR                                              | Outer Shephere Dowsing Wedderk |             |             | Outer<br>Dowsing |