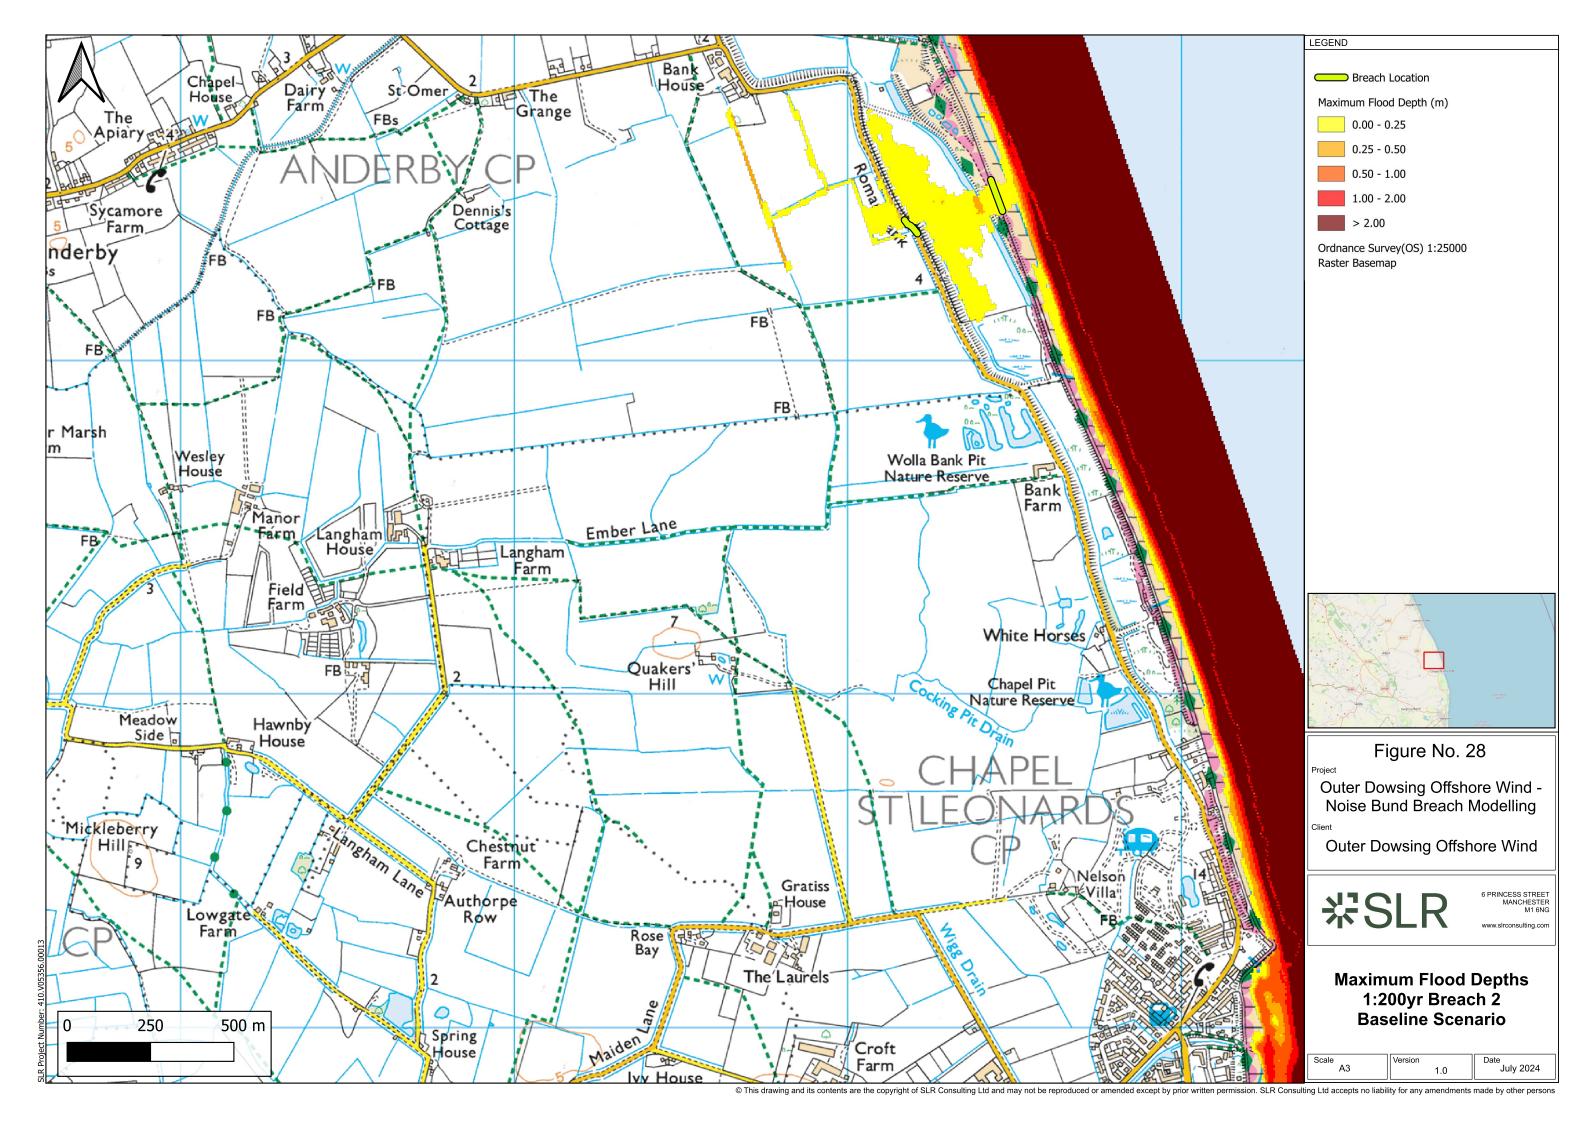

| 1-ODOW-DEV-CS-REP-02                | 3 <sup>rd</sup> Party Doc No<br>(If applicable): |                                | N/A         |             |                  |
| Rev<br>No.                      | Date              |                                                                        | Status / Reason for Issue           | Author                                           | Checked<br>by                  | Reviewed by |             | Approved by      |
| 1.0                             | September<br>2024 |                                                                        | Procedural Deadline<br>19 September | SLR                                              | Outer Shephere Dowsing Wedderk |             |             | Outer<br>Dowsing |