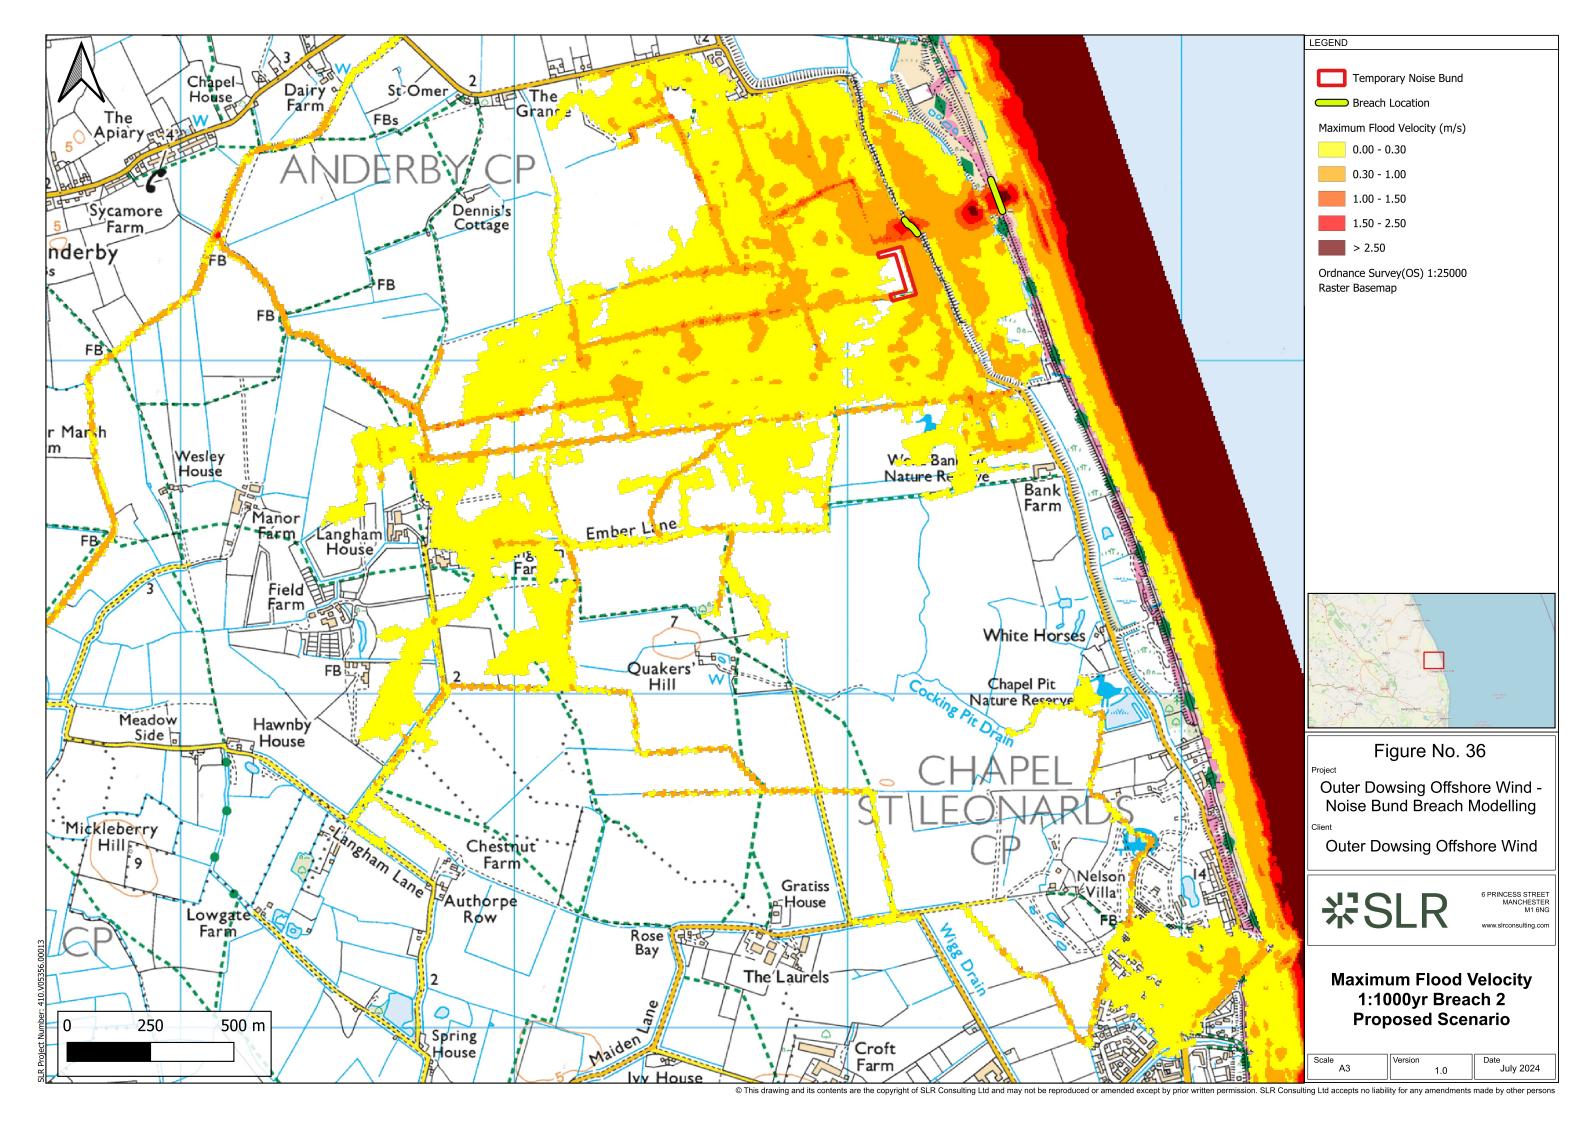

Noise Bund Hydraulic Modelling Report,

**Appendix C Figures (Part 3 of 4)** 

| Company:                        |                   | Ou                                                                     | Outer Dowsing Offshore Wind         |                                                  | Asset:                         |             | Whole Asset |                  |
|---------------------------------|-------------------|------------------------------------------------------------------------|-------------------------------------|--------------------------------------------------|--------------------------------|-------------|-------------|------------------|
| Project:                        |                   | Whole Wind Farm                                                        |                                     | Sub<br>Project/Pa                                | ackage: Whole                  |             | Asset       |                  |
| Docume<br>or Descr              |                   | Noise Bund Hydraulic Modelling Report Appendix C Figures (Part 3 of 4) |                                     |                                                  |                                |             |             |                  |
| Internal<br>Document<br>Number: |                   | PP                                                                     | 1-ODOW-DEV-CS-REP-02                | 3 <sup>rd</sup> Party Doc No<br>(If applicable): |                                | N/A         |             |                  |
| Rev<br>No.                      | Date              |                                                                        | Status / Reason for Issue           | Author                                           | Checked<br>by                  | Reviewed by |             | Approved by      |
| 1.0                             | September<br>2024 |                                                                        | Procedural Deadline<br>19 September | SLR                                              | Outer Shephere Dowsing Wedderk |             |             | Outer<br>Dowsing |