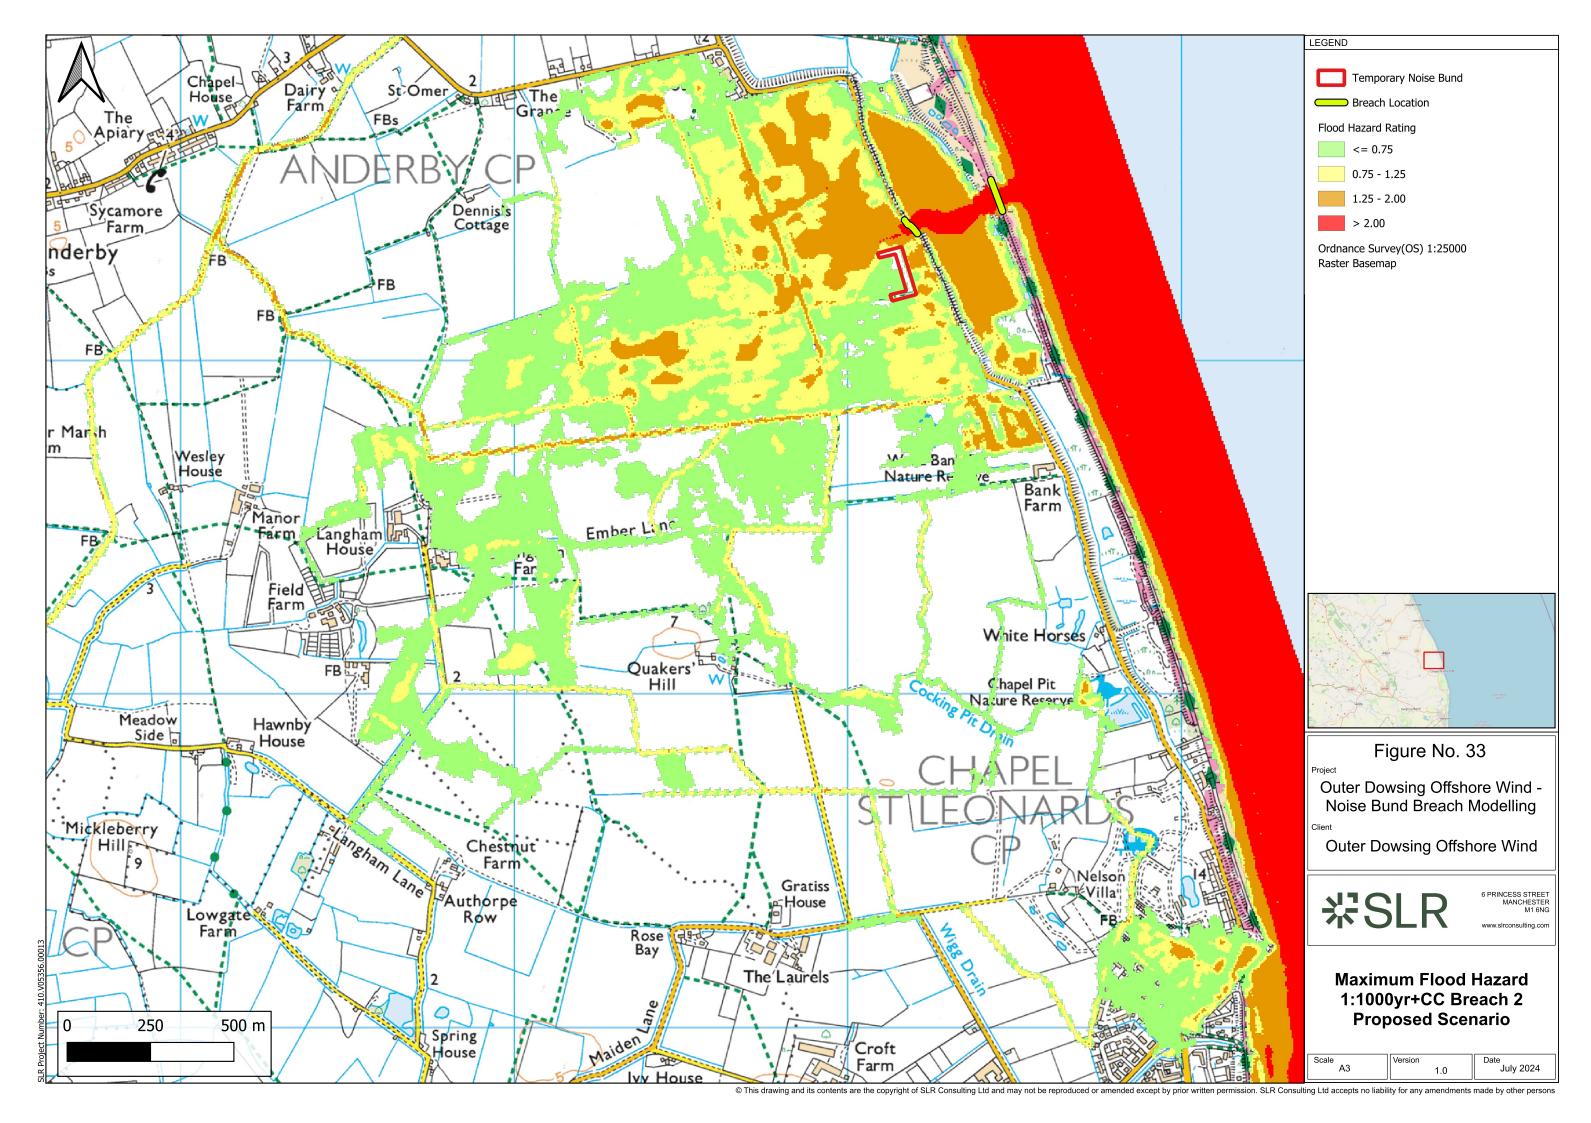

Noise Bund Hydraulic Modelling Report,

**Appendix C Figures (Part 3 of 4)** 

| Company:                        |                   | Ou                                                                     | Outer Dowsing Offshore Wind         |                                                  | Asset:                         |             | Whole Asset |                  |
|---------------------------------|-------------------|------------------------------------------------------------------------|-------------------------------------|--------------------------------------------------|--------------------------------|-------------|-------------|------------------|
| Project:                        |                   | Whole Wind Farm                                                        |                                     | Sub<br>Project/Pa                                | ackage: Whole                  |             | Asset       |                  |
| Docume<br>or Descr              |                   | Noise Bund Hydraulic Modelling Report Appendix C Figures (Part 3 of 4) |                                     |                                                  |                                |             |             |                  |
| Internal<br>Document<br>Number: |                   | PP                                                                     | 1-ODOW-DEV-CS-REP-02                | 3 <sup>rd</sup> Party Doc No<br>(If applicable): |                                | N/A         |             |                  |
| Rev<br>No.                      | Date              |                                                                        | Status / Reason for Issue           | Author                                           | Checked<br>by                  | Reviewed by |             | Approved by      |
| 1.0                             | September<br>2024 |                                                                        | Procedural Deadline<br>19 September | SLR                                              | Outer Shephere Dowsing Wedderk |             |             | Outer<br>Dowsing |