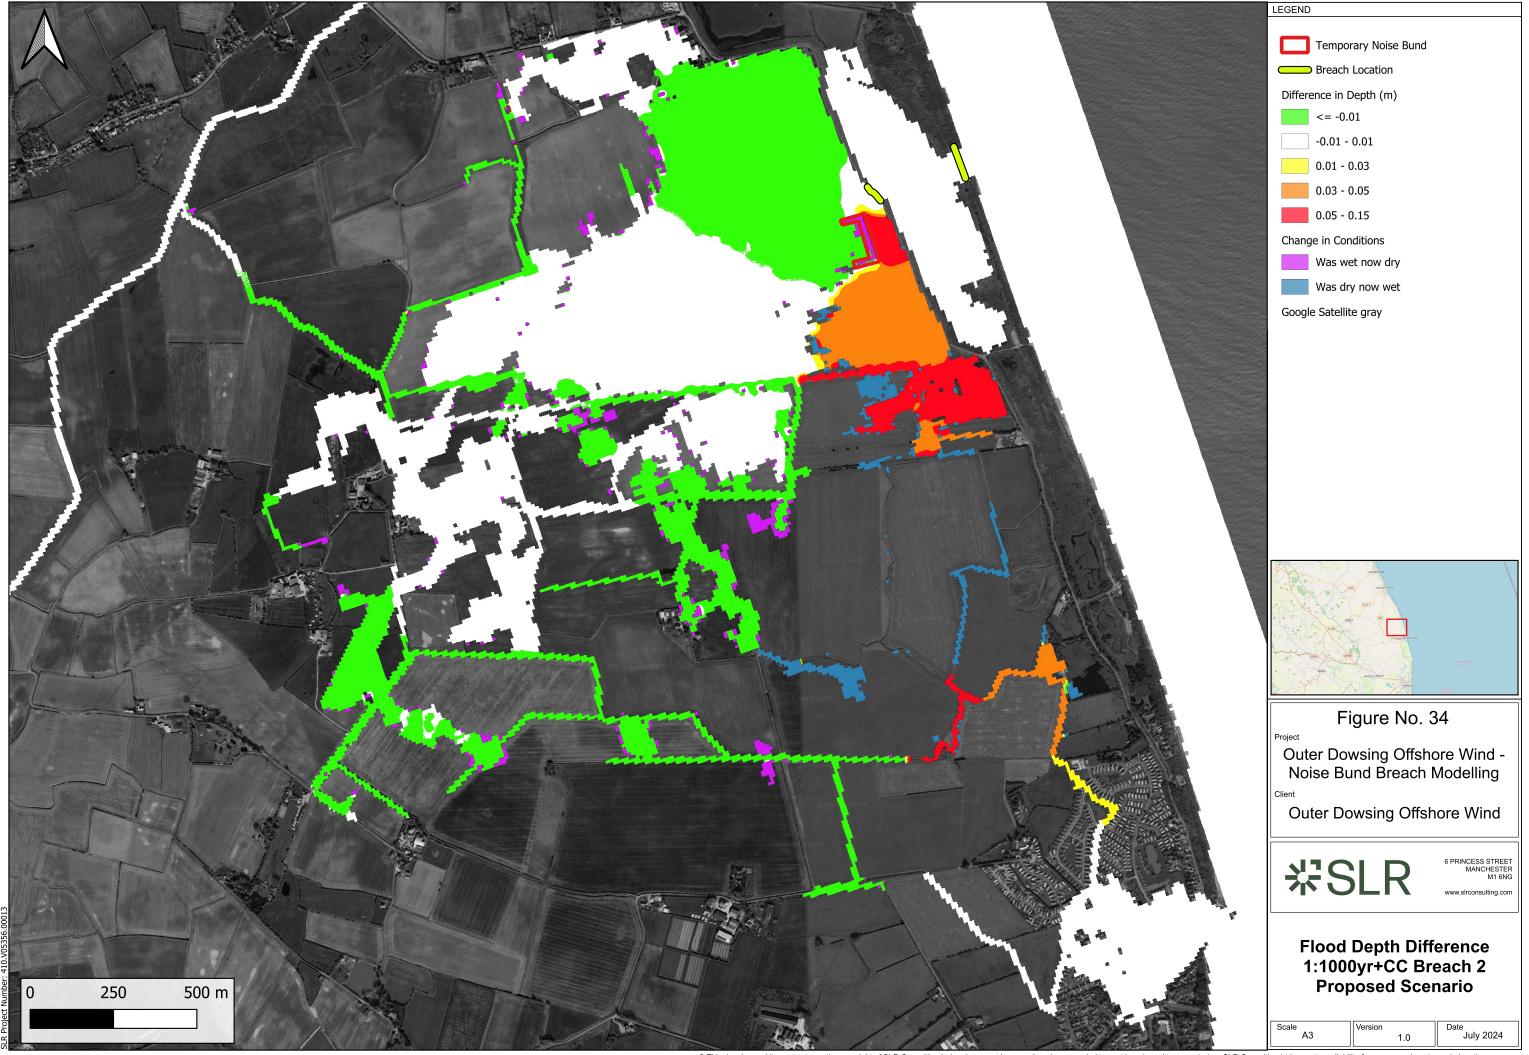

Noise Bund Hydraulic Modelling Report,

**Appendix C Figures (Part 3 of 4)** 

| Company:                        |                   | Ou                                                                     | Outer Dowsing Offshore Wind         |                                                  | Asset:                         |             | Whole Asset |                  |
|---------------------------------|-------------------|------------------------------------------------------------------------|-------------------------------------|--------------------------------------------------|--------------------------------|-------------|-------------|------------------|
| Project:                        |                   | Whole Wind Farm                                                        |                                     | Sub<br>Project/Pa                                | ackage: Whole                  |             | Asset       |                  |
| Docume<br>or Descr              |                   | Noise Bund Hydraulic Modelling Report Appendix C Figures (Part 3 of 4) |                                     |                                                  |                                |             |             |                  |
| Internal<br>Document<br>Number: |                   | PP                                                                     | 1-ODOW-DEV-CS-REP-02                | 3 <sup>rd</sup> Party Doc No<br>(If applicable): |                                | N/A         |             |                  |
| Rev<br>No.                      | Date              |                                                                        | Status / Reason for Issue           | Author                                           | Checked<br>by                  | Reviewed by |             | Approved by      |
| 1.0                             | September<br>2024 |                                                                        | Procedural Deadline<br>19 September | SLR                                              | Outer Shephere Dowsing Wedderk |             |             | Outer<br>Dowsing |