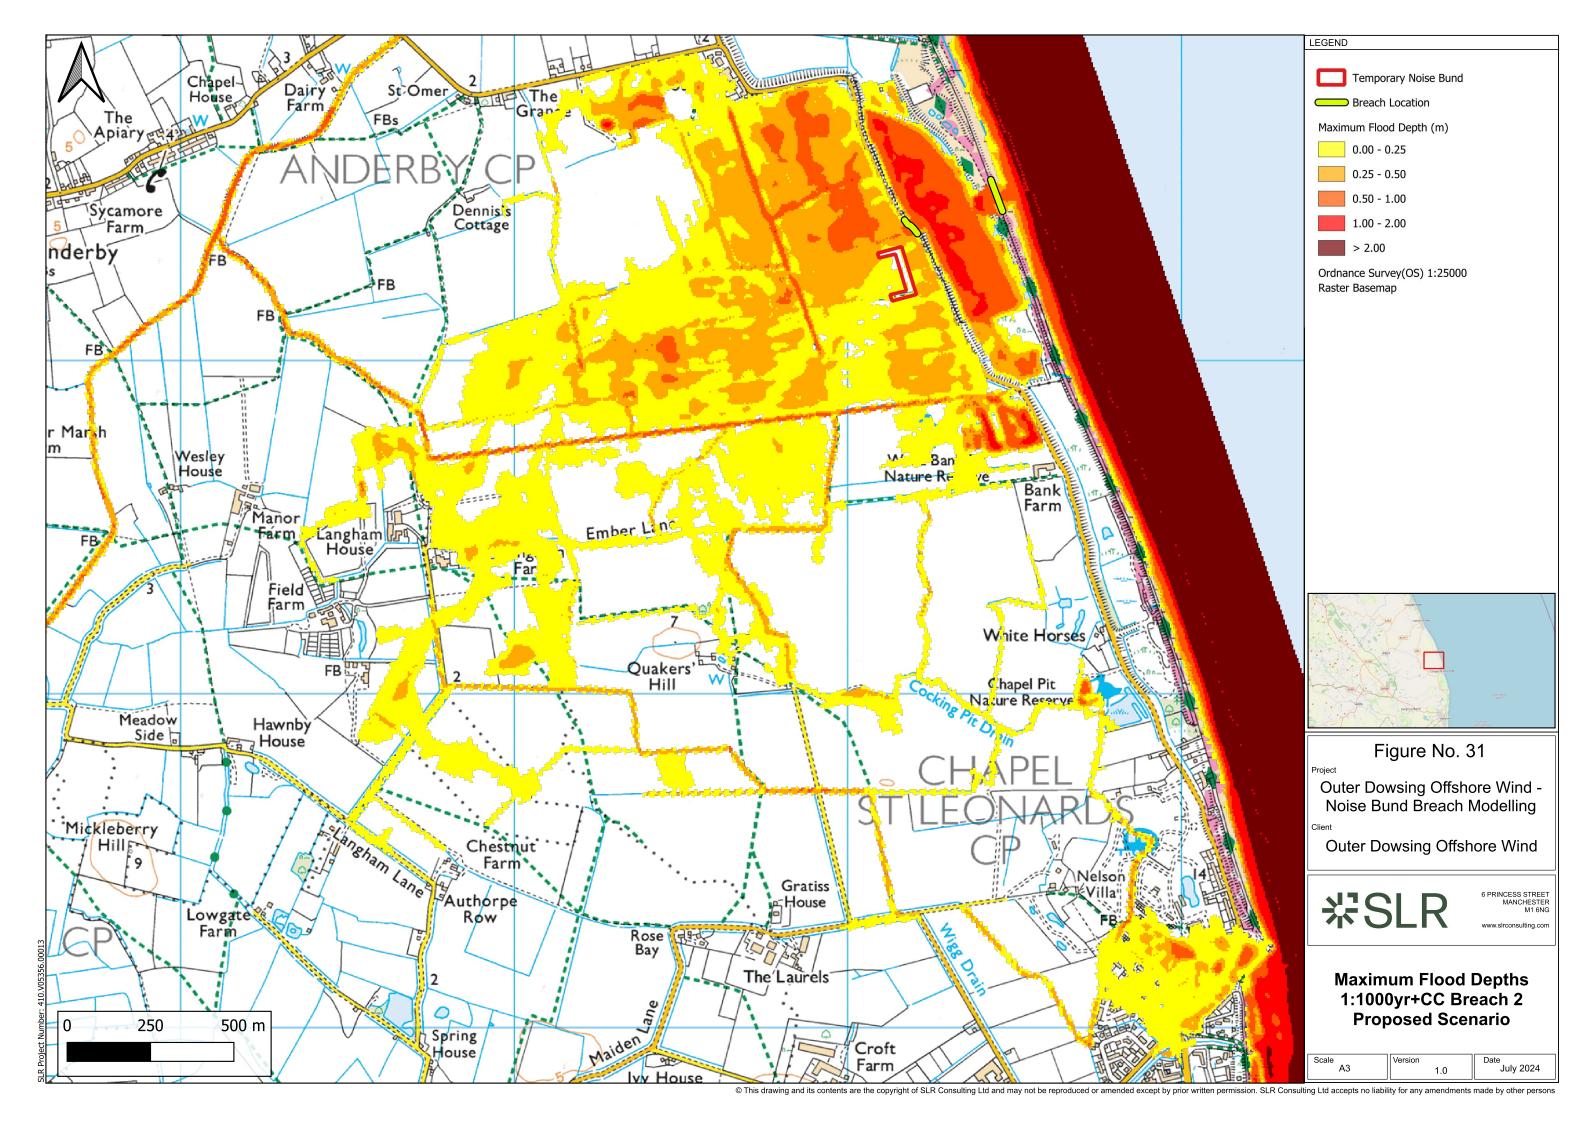

Noise Bund Hydraulic Modelling Report,

**Appendix C Figures (Part 3 of 4)** 

| Company:                        |                   | Ou                                                                     | Outer Dowsing Offshore Wind         |                                                  | Asset:                         |             | Whole Asset |                  |
|---------------------------------|-------------------|------------------------------------------------------------------------|-------------------------------------|--------------------------------------------------|--------------------------------|-------------|-------------|------------------|
| Project:                        |                   | Whole Wind Farm                                                        |                                     | Sub<br>Project/Pa                                | ackage: Whole                  |             | Asset       |                  |
| Docume<br>or Descr              |                   | Noise Bund Hydraulic Modelling Report Appendix C Figures (Part 3 of 4) |                                     |                                                  |                                |             |             |                  |
| Internal<br>Document<br>Number: |                   | PP                                                                     | 1-ODOW-DEV-CS-REP-02                | 3 <sup>rd</sup> Party Doc No<br>(If applicable): |                                | N/A         |             |                  |
| Rev<br>No.                      | Date              |                                                                        | Status / Reason for Issue           | Author                                           | Checked<br>by                  | Reviewed by |             | Approved by      |
| 1.0                             | September<br>2024 |                                                                        | Procedural Deadline<br>19 September | SLR                                              | Outer Shephere Dowsing Wedderk |             |             | Outer<br>Dowsing |