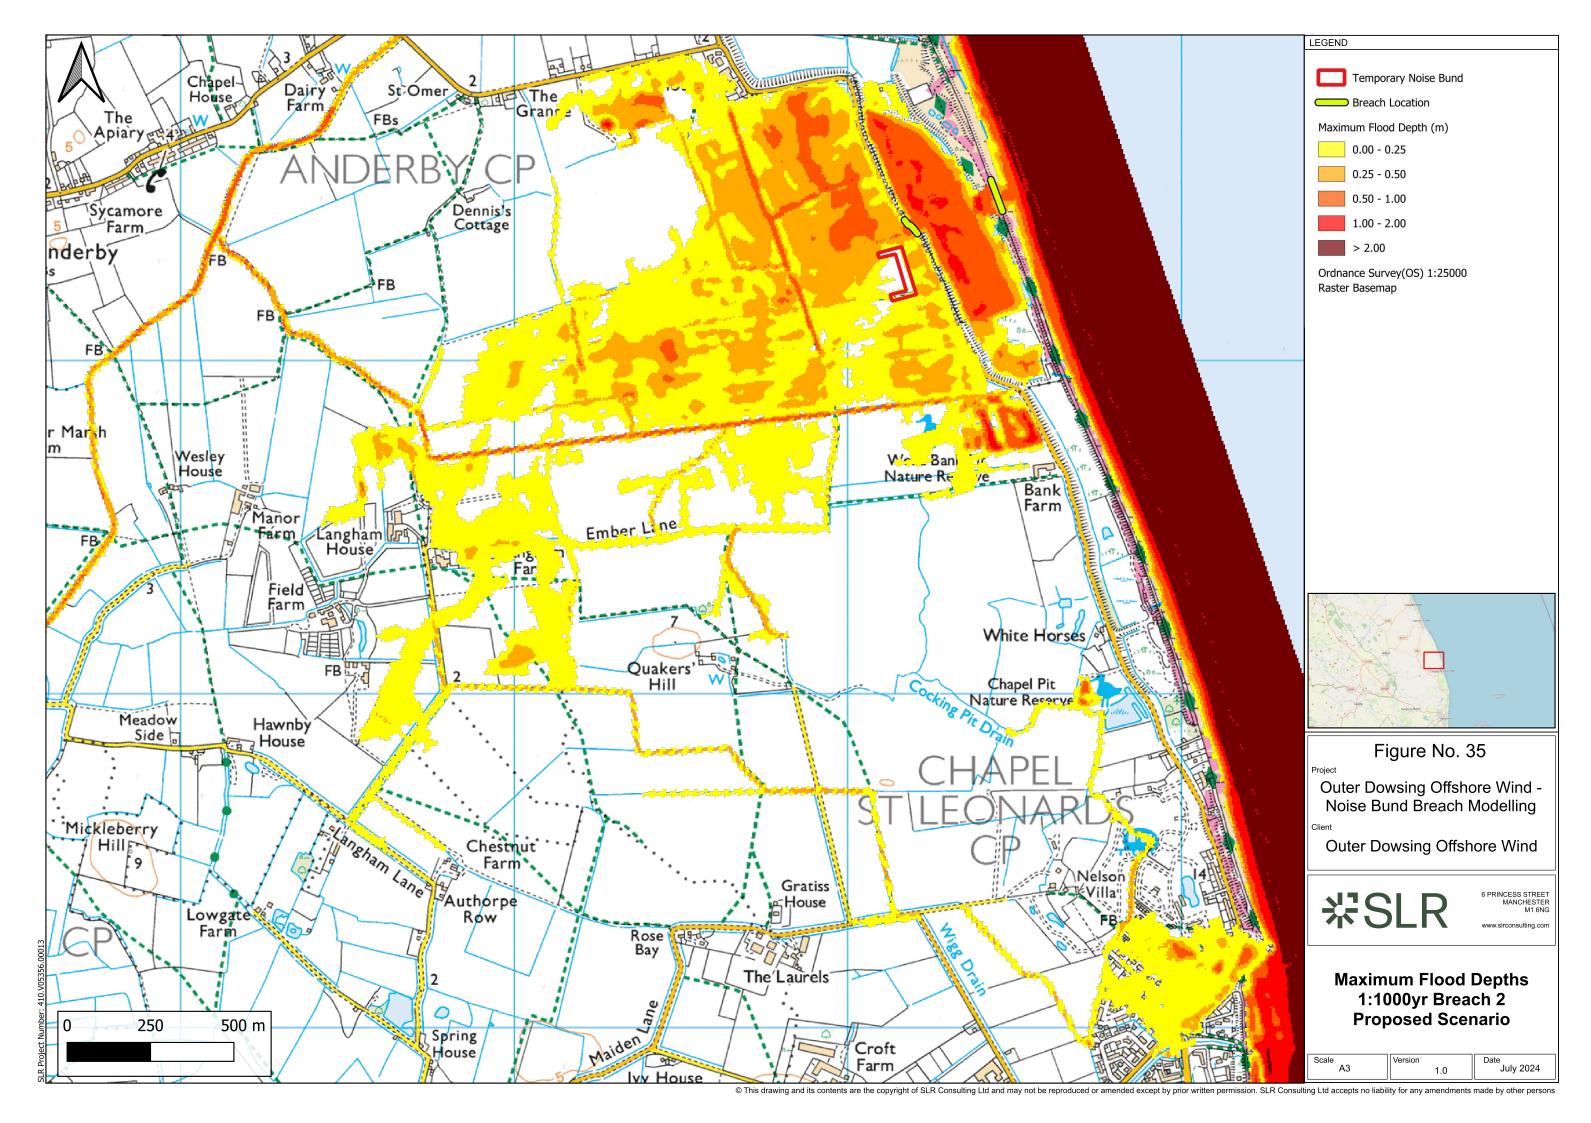

Noise Bund Hydraulic Modelling Report,

**Appendix C Figures (Part 3 of 4)** 

| Company:                        |                   | Ou                                                                     | Outer Dowsing Offshore Wind         |                                                  | Asset:                         |             | Whole Asset |                  |
|---------------------------------|-------------------|------------------------------------------------------------------------|-------------------------------------|--------------------------------------------------|--------------------------------|-------------|-------------|------------------|
| Project:                        |                   | Whole Wind Farm                                                        |                                     | Sub<br>Project/Pa                                | ackage: Whole                  |             | Asset       |                  |
| Docume<br>or Descr              |                   | Noise Bund Hydraulic Modelling Report Appendix C Figures (Part 3 of 4) |                                     |                                                  |                                |             |             |                  |
| Internal<br>Document<br>Number: |                   | PP                                                                     | 1-ODOW-DEV-CS-REP-02                | 3 <sup>rd</sup> Party Doc No<br>(If applicable): |                                | N/A         |             |                  |
| Rev<br>No.                      | Date              |                                                                        | Status / Reason for Issue           | Author                                           | Checked<br>by                  | Reviewed by |             | Approved by      |
| 1.0                             | September<br>2024 |                                                                        | Procedural Deadline<br>19 September | SLR                                              | Outer Shephere Dowsing Wedderk |             |             | Outer<br>Dowsing |