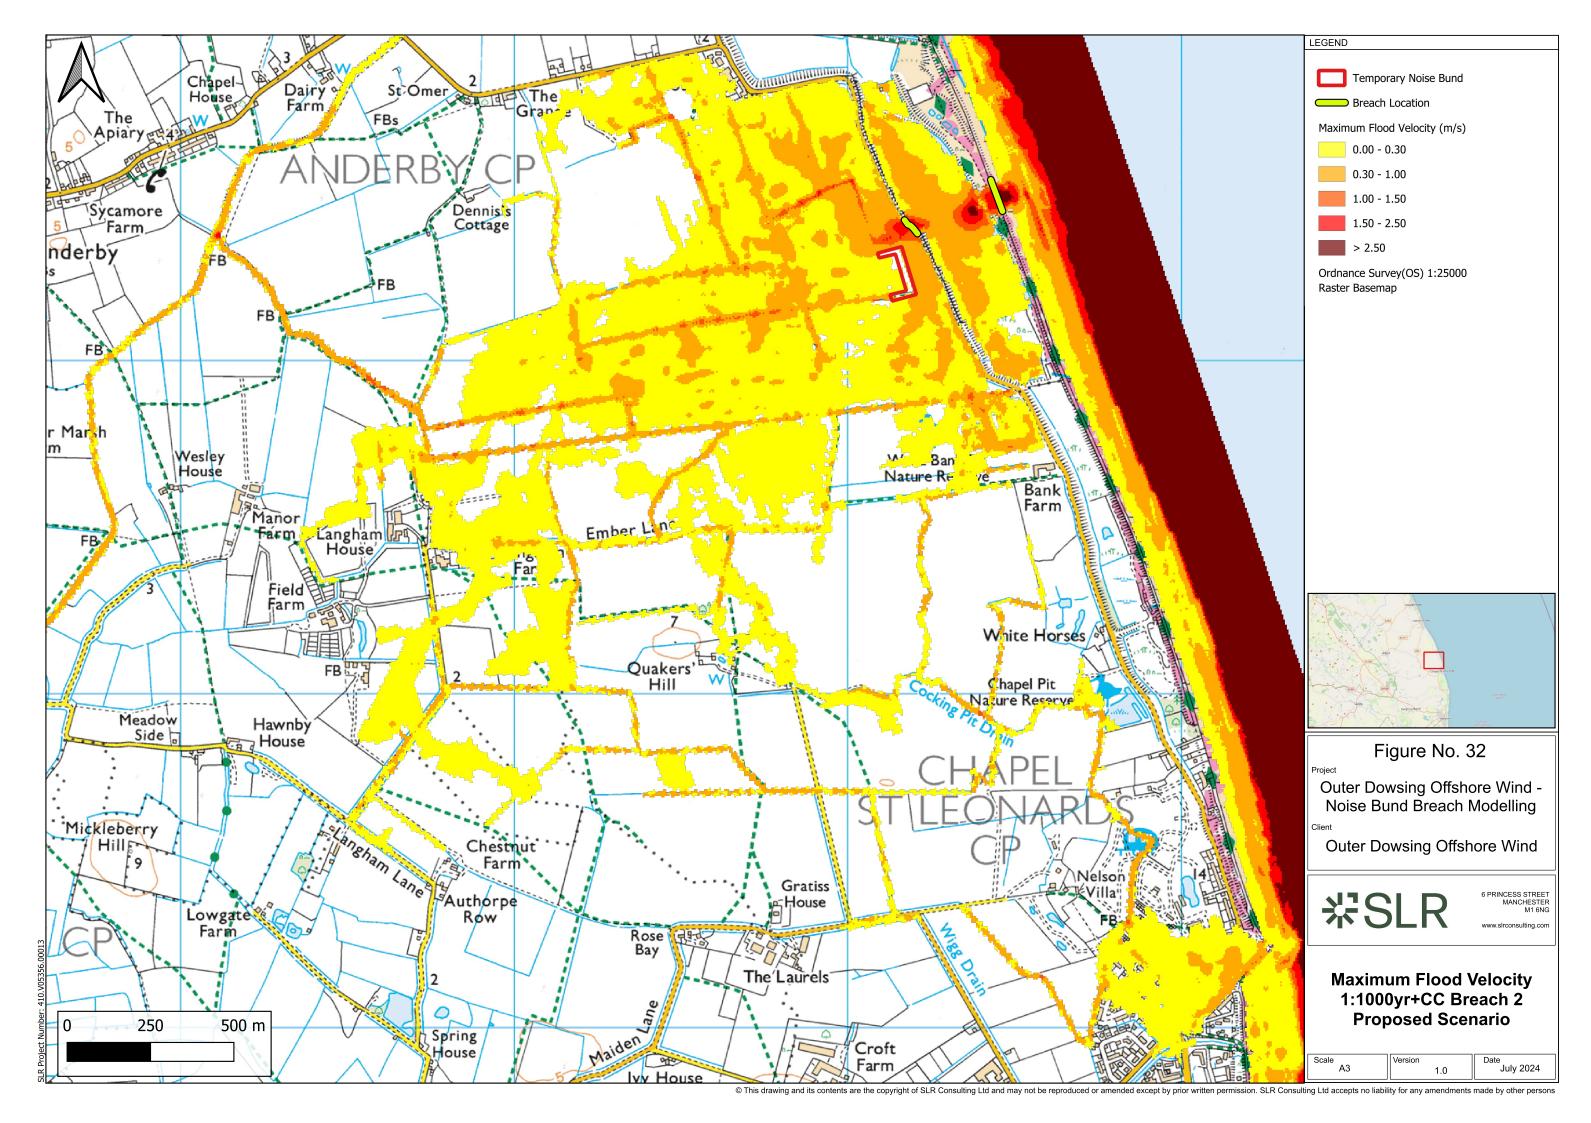

Noise Bund Hydraulic Modelling Report,

**Appendix C Figures (Part 3 of 4)** 

| Company:                        |                   | Ou                                                                     | Outer Dowsing Offshore Wind         |                                                  | Asset:                         |             | Whole Asset |                  |
|---------------------------------|-------------------|------------------------------------------------------------------------|-------------------------------------|--------------------------------------------------|--------------------------------|-------------|-------------|------------------|
| Project:                        |                   | Whole Wind Farm                                                        |                                     | Sub<br>Project/Pa                                | ackage: Whole                  |             | Asset       |                  |
| Docume<br>or Descr              |                   | Noise Bund Hydraulic Modelling Report Appendix C Figures (Part 3 of 4) |                                     |                                                  |                                |             |             |                  |
| Internal<br>Document<br>Number: |                   | PP                                                                     | 1-ODOW-DEV-CS-REP-02                | 3 <sup>rd</sup> Party Doc No<br>(If applicable): |                                | N/A         |             |                  |
| Rev<br>No.                      | Date              |                                                                        | Status / Reason for Issue           | Author                                           | Checked<br>by                  | Reviewed by |             | Approved by      |
| 1.0                             | September<br>2024 |                                                                        | Procedural Deadline<br>19 September | SLR                                              | Outer Shephere Dowsing Wedderk |             |             | Outer<br>Dowsing |